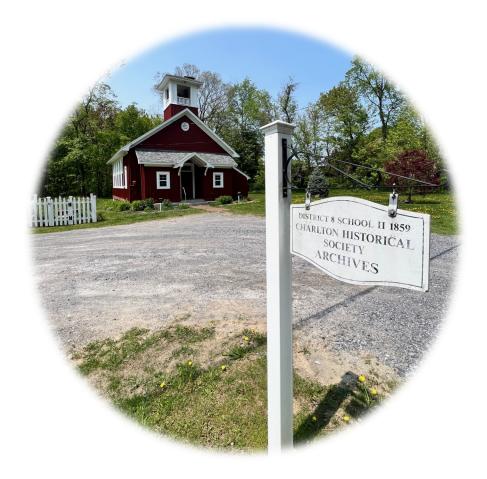

The museum in the former St. Paul's Church is open weekends during the summer and has changing displays. Our Collections Committee guides member volunteers in assembling and caring for the artifacts, records, and buildings that are our legacy from Charlton's past. Members are informed of upcoming events via a newsletter and telephone tree. Become a member today